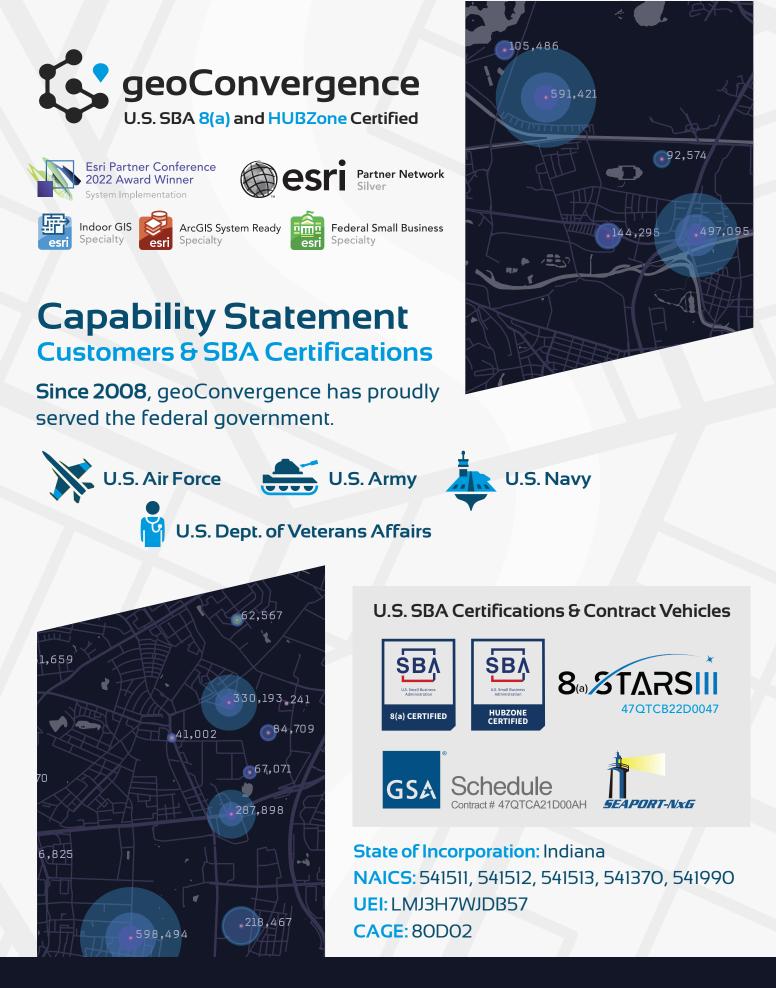

esri

**Federal Small Business** Specialty

Partner Network Silver

## **Capability Statement** Awards & Services

We have been providing award-winning GIS and Esri consulting services for over 18 years.

**Esri Partner Conference Award Winner** (2022)

**Esri Special Achievement in GIS Award** (2011, 2010, 2006, 2005)

## U.S. SBA 8(a) and HUBZone Certified